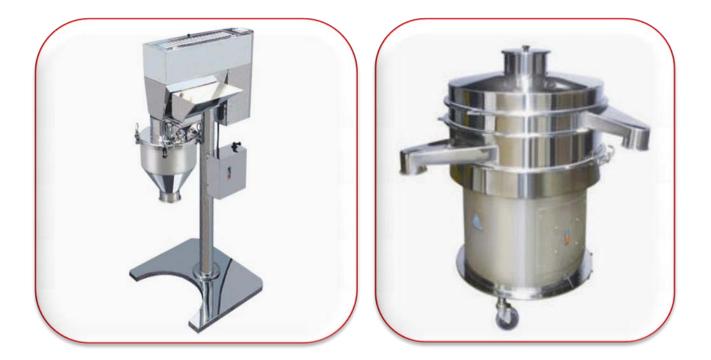

## MULTIMILL VIBRO SIFTER

COATING PAN WITH HOT BLOWER

COLLOID MILL PEST KETTLE

MIXING MANUFAVTURING VESSEL