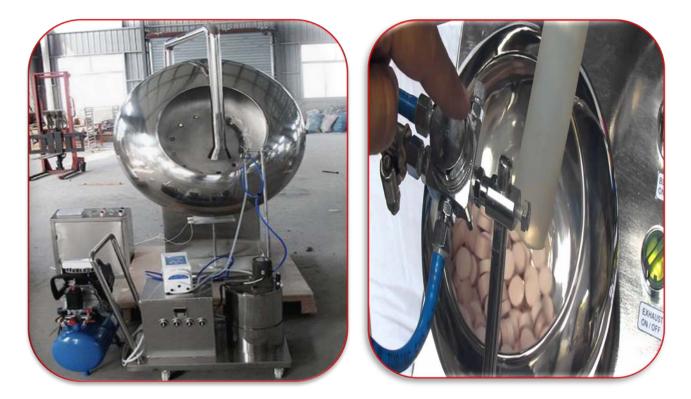

## MULTIMILL VIBRO SIFTER

COATING PAN WITH HOT BLOWER

COLLOID MILL PEST KETTLE

MIXING MANUFAVTURING VESSEL