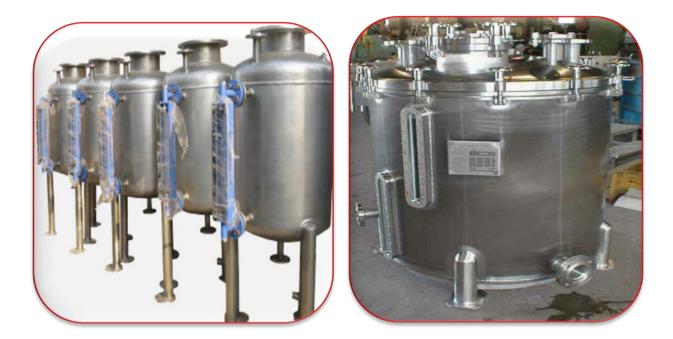

## MULTIMILL VIBRO SIFTER

COATING PAN WITH HOT BLOWER

COLLOID MILL PEST KETTLE

MIXING MANUFAVTURING VESSEL